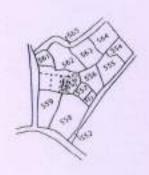

## SCHEDULE OF THE SOLD LAND ABOVE REFERRED TO:

ALL that piece or parcel of Vacant homestead land measuring 3 (Three) Kathas appertaining to and forming part of RS Plot No. 560, recorded in RS Khatian No. 577, J.L.No. 110 situate at Mouza Siliguri, Pargana Baikunthapur, Post Office & Police-Station Pradhan Nagar, District Darjeeling within Ward no. III of Siliguri Municipal Corporation, Siliguri. The proportional rent for the demised Plot of land is payable to the landlord, the State of West Bengal represented through B.L &.L.R.O. Siliguri and described and delineated in the map marked with red border annexed herewith forming part of these presents. Land Use ROR Bastu and Proposed Bastu.

The said plot of land is butted and bounded as follows:

By NORTH

Land of Purchaser

By SOUTH

Land of D.B.Lama,

By EAST

Land of Purchaser; and

By WEST

Land of Vendor.

IN WITNESSES WHEREOF THE VENDOR IN GOOD HEALTH AND CONSCIOUS MIND HAS PUT HIS SIGNATURE AND SEALS ON THIS DEED OF SALE ON THE DAY, MONTH AND YEAR FIRST ABOVE WRITTEN.

NAME OF THE VENDORS:-SRI PAWAN KUMAR AGARWAL. S/O. LATE SHYAMLAL AGARWAL. OF PRADHAN NAGAR, P.S. PRADHAN NAGAR, DIST. DARJEELING.

PART TRACE MAP OF HOUZA SILIGURE LENG TENERS
SHEET NO. 2, 9.5. PRACHAN MAGAR,
DIST. BARGELING. PROPOSED MOT SHOWN.

LAND SCHEDULE:-

MOUZA :- SILIGURI. 1.L.NO. :- 110(88)

J,L,NO. :- 110( SHEET NO. :- 2

KHATIAN NO.:-577 PLOT NO. :-560

PLOT NO. :- 560
POLICE STN. :-PRADHANNAGAR.

DIST. :-DARJEELING.
AREA :- 3.00 KATHA

SITE PLAN.

SCALE. :- 1"=30"

PROPOSED PLOT SHOWN.

SIGNATURE OF THE VENDOR.

DRAWN BY:

Ed. Action 17 (SURVEYC Ed. No. 31

respaily,