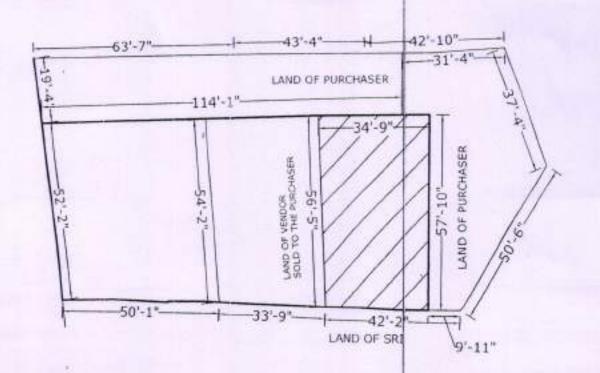

## SCHEDULE OF THE SOLD LAND ABOVE REFERRED TO:

ALL that piece or parcel of Vacant homestead land measuring 3 (Three) Kathas appertaining to and forming part of RS Plot No. 560, recorded in RS Khatian No. 577, J.L.No. 110 situate at Mouza Siliguri, Pargana Baikunthapur, Post Office & Police-Station Pradhan Nagar, District Darjeeling within Ward no. III of Siliguri Municipal Corporation, Siliguri. The proportional rent for the demised Plot of land is payable to the landlord, the State of West Bengal represented through B.L &.L.R.O. Siliguri and described and delineated in the map marked with red border annexed herewith forming part of these presents. Land Use ROR Bastu and Proposed Bastu.

The said plot of land is butted and bounded as follows:

By NORTH

Land of Purchaser

By SOUTH

Land of D.B.Lama,

By EAST

Land of Purchaser; and

By WEST

Land of Vendor.

IN WITNESSES WHEREOF THE VENDOR IN GOOD HEALTH AND CONSCIOUS MIND HAS PUT HIS SIGNATURE AND SEALS ON THIS DEED OF SALE ON THE DAY, MONTH AND YEAR FIRST ABOVE WRITTEN.

LAND SCHEDULE:-

MOUZA :- SILIGURI. 1.L.NO. :- 110(88)

J,L,NO. :- 110( SHEET NO. :- 2

KHATIAN NO.:-577 PLOT NO. :-560

PLOT NO. :- 560
POLICE STN. :-PRADHANNAGAR.

DIST. :-DARJEELING.
AREA :- 3.00 KATHA

SITE PLAN.

SCALE. :- 1"=30"

PROPOSED PLOT SHOWN.

SIGNATURE OF THE VENDOR.

DRAWN BY:

Ed. Action 17 (SURVEYC Ed. No. 31

respaily,